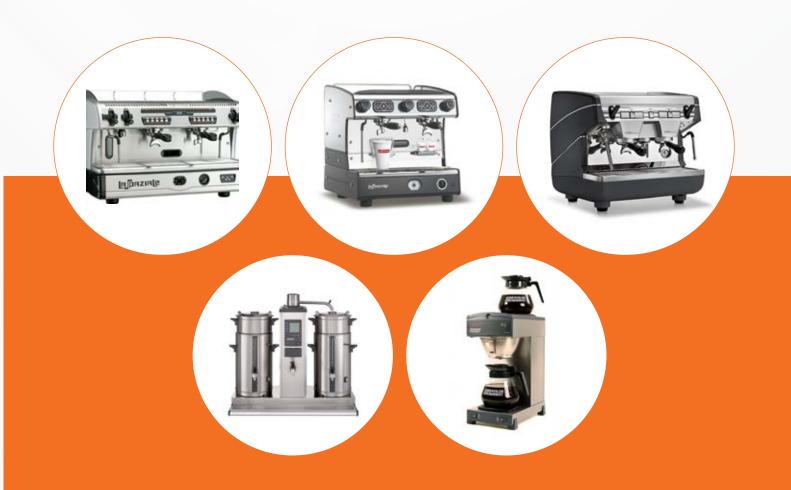

o compliment our walk-ins.



## OUR PRODUCTS

#### TOURNUS SHELVING UNITS



## SHELVING UNITS

#### CUSTOM FISH COUNTER

#### TOURNUS HAND WASH-BASINS







## DISHWASHER

#### WINTERHALTER DISHWASHER

#### MEIKO DISHWASHER





#### WINTERHALTER BOTTLE RACK SYSTEM







# HOT CABINET

#### ALTO-SHAAM HOT CABINET



SCANBOX HOT CABINET



#### **BLANCO HOT CABINET**





#### KITCHEN EQUIPMENTS





# OVEN

#### BONNET OVEN

#### RATIONAL OVEN



SALVA OVEN

UNOX OVEN

#### ELECTROLUX OVEN



#### MENUMASTER ELECTRIC OVEN





#### MKN OVEN



#### ROBOT COUPE MIXER AND HAND BLENDERS



### REFRIGER,

#### WILLIAMS REFRIGERATOR







wilhams

9

#### ROLLER GRILL EQUIPMENTS



## WATER BOILER

#### BURCO WATER BOILER



GMC WATER BOILER



### COFFEE MACHINES

#### COFFEE MACHINES







#### INDUCTION UNITS





#### CUSTOM FABRICATIONS

The company has earned demanding reputation within the industry with highly equipped manufacturing units in UAE, for the commitment towards customized stainless steel products and services designed to organize stored items in order to maximise every square cm of kitchen space improved hygienic conditions by promoting safer environments, helps to comply with sanitary standards easy to fix on the wall all required accessories for installation are included our standard options. Smart chef manufactures exemplary equipments at most immaculate and salubrious form meeting current international standards and regulations



#### OUR RENOWNED BRANDS

### OUR RENOWNED BRANDS



#### OUR PROJECT LIST

| SL.No | PROJECT NAME