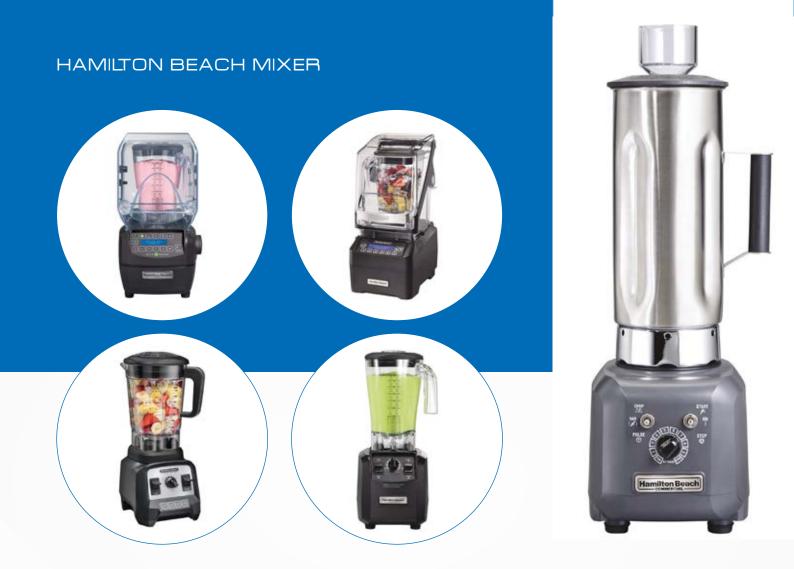

a series of quality-control procedures by a selected team of factory-trained professionals. We provide the entire walk-in package including the refrigeration system, doors, strip curtains, ramps, and shelving. Top of the line accessories are used to compliment our walk-ins.



## OUR PRODUCTS

#### TOURNUS SHELVING UNITS



## SHELVING UNITS

#### CUSTOM FISH COUNTER

#### TOURNUS HAND WASH-BASINS







## DISHWASHER

#### WINTERHALTER DISHWASHER

#### MEIKO DISHWASHER





#### WINTERHALTER BOTTLE RACK SYSTEM







# HOT CABINET

#### ALTO-SHAAM HOT CABINET



SCANBOX HOT CABINET



#### **BLANCO HOT CABINET**





#### KITCHEN EQUIPMENTS





# OVEN

#### BONNET OVEN

#### RATIONAL OVEN



SALVA OVEN

UNOX OVEN

#### ELECTROLUX OVEN



#### MENUMASTER ELECTRIC OVEN





#### MKN OVEN



#### ROBOT COUPE MIXER AND HAND BLENDERS



### REFRIGER,

#### WILLIAMS REFRIGERATOR







wilhams

9

#### ROLLER GRILL EQUIPMENTS



## WATER BOILER

#### BURCO WATER BOILER



GMC WATER BOILER



### COFFEE MACHINES

#### COFFEE MACHINES







#### INDUCTION UNITS





#### CUSTOM FABRICATIONS

The company has earned demanding reputation within the industry with highly equipped manufacturing units in UAE, for the commitment towards customized stainless steel products and services designed to organize stored items in order to maximise every square cm of kitchen space improved hygienic conditions by promoting safer environments, helps to comply with sanitary standards easy to fix on the wall all required accessories for installation are included our standard options. Smart chef manuf