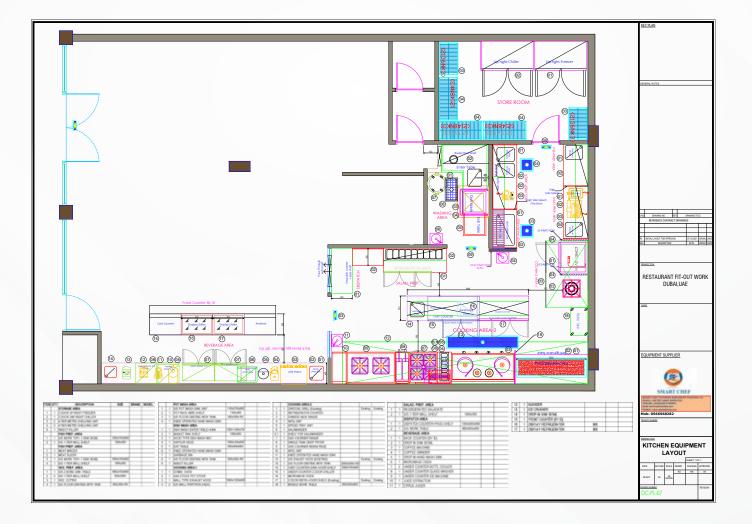

INLESS STEEL WALL<br>CABINET WITH HINGED<br>DOOR | 1700X300X550MM     | CUSTOM | SMART CHEF |
| 02   | 1   | STAINLESS STEEL BASE<br>CABINET WITH DRAWER         | 1700X600X840+100MM | CUSTOM | SMART CHEF |
| 03   | 1   | STAINLESS STEEL WALL<br>CABINET WITH HINGED<br>DOOR | 1000X300X550MM     | CUSTOM | SMART CHEF |
| 04   | 1   | STAINLESS STEEL BASE<br>CABINET WITH DRAWER         | 1000X600X840+100MM | CUSTOM | SMART CHEF |
| 05   | 1   | STAINLESS STEEL BASE<br>CABINET WITH SINK           | 4110X600X840+100MM | CUSTOM | SMART CHEF |

J A Ocean View Hotel Spring Brand Induction Units Project

## JA OCEAN VIEW HOTEL







### J A OASISIS BEACH HOTEL SWIMMING POOL WORK



### JA OASIS BEACH HOTEL





### SHARJAH MODULAR KITCHEN CABINET PROJECT



## HOTEL KITCHEN







# KITCHEN SETUP





### MANGIAMO RESTAURENT AUD





### COMMERCIAL LICENSE





-

|                                                  |                                             | and the property of the second | Color Manager                                         | License Details