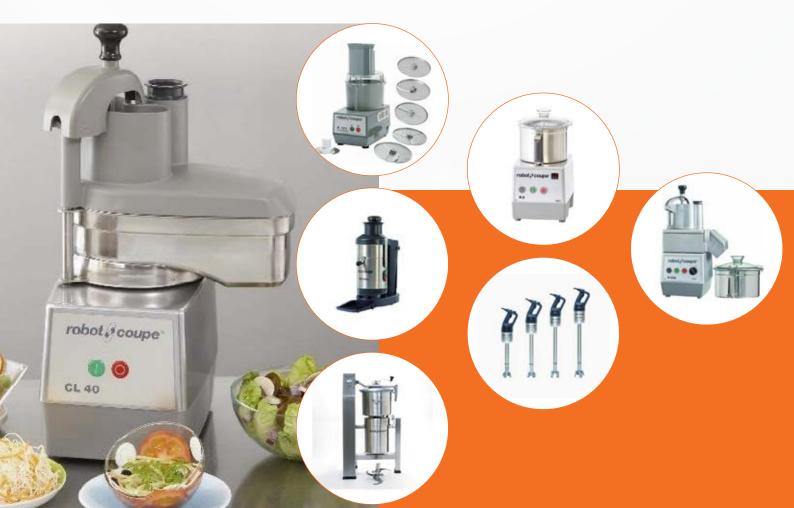

selected team of factory-trained professionals. We provide the entire walk-in package including the refrigeration system, doors, strip curtains, ramps, and shelving. Top of the line accessories are used to compliment our walk-ins.



## OUR PRODUCTS

#### TOURNUS SHELVING UNITS



## SHELVING UNITS

#### CUSTOM FISH COUNTER

#### TOURNUS HAND WASH-BASINS







## DISHWASHER

#### WINTERHALTER DISHWASHER

#### MEIKO DISHWASHER





#### WINTERHALTER BOTTLE RACK SYSTEM







# HOT CABINET

#### ALTO-SHAAM HOT CABINET



SCANBOX HOT CABINET



#### **BLANCO HOT CABINET**





#### KITCHEN EQUIPMENTS





# OVEN

#### BONNET OVEN

#### RATIONAL OVEN



SALVA OVEN

UNOX OVEN

#### ELECTROLUX OVEN



#### MENUMASTER ELECTRIC OVEN





#### MKN OVEN



#### ROBOT COUPE MIXER AND HAND BLENDERS



### REFRIGER,

#### WILLIAMS REFRIGERATOR







wilhams

9

#### ROLLER GRILL EQUIPMENTS



## WATER BOILER

#### BURCO WATER BOILER



GMC WATER BOILER



### COFFEE MACHINES

#### COFFEE MACHINES







#### INDUCTION UNITS





#### CUSTOM FABRICATIONS

The company has earned demanding reputation within the industry with highly equipped manufacturing units in UAE, for the commitment towards customized stainless steel products and services designed to organize stored items in order to maximise every square cm of kitchen space improved hygienic conditions by promoting safer environments, helps to comply with sanitary standards easy to fix on the wall all required accessories for installation are included our standard options. Smart chef manufactures exemplary equipments at most immacul