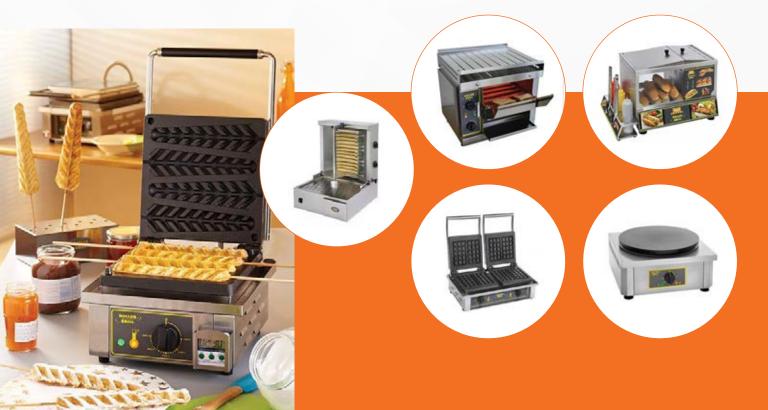

ng the refrigeration system, doors, strip curtains, ramps, and shelving. Top of the line accessories are used to compliment our walk-ins.



## OUR PRODUCTS

#### TOURNUS SHELVING UNITS



## SHELVING UNITS

#### CUSTOM FISH COUNTER

#### TOURNUS HAND WASH-BASINS







## DISHWASHER

#### WINTERHALTER DISHWASHER

#### MEIKO DISHWASHER





#### WINTERHALTER BOTTLE RACK SYSTEM







# HOT CABINET

#### ALTO-SHAAM HOT CABINET



SCANBOX HOT CABINET



#### **BLANCO HOT CABINET**





#### KITCHEN EQUIPMENTS





# OVEN

#### BONNET OVEN

#### RATIONAL OVEN



SALVA OVEN

UNOX OVEN

#### ELECTROLUX OVEN



#### MENUMASTER ELECTRIC OVEN





#### MKN OVEN



#### ROBOT COUPE MIXER AND HAND BLENDERS



### REFRIGER,

#### WILLIAMS REFRIGERATOR







wilhams

9

#### ROLLER GRILL EQUIPMENTS



## WATER BOILER

#### BURCO WATER BOILER



GMC WATER BOILER



### COFFEE MACHINES

#### COFFEE MACHINES







#### INDUCTION UNITS





#### CUSTOM FABRICATIONS

The company has earned demanding reputation within the industry with highly equipped manufacturing units in UAE, for the commitment towards customized stainless steel products and services designed to organize stored items in order to maximise every square cm of kitchen space improved hygienic conditions by promoting safer environments, helps to comply with sanitary standards easy to fix on the wall all required accessories for installation are included our standard options. Smart chef manufactures exemplary equipments at most immaculate and salubrious form meeting current international standards and regulations



#### OUR R