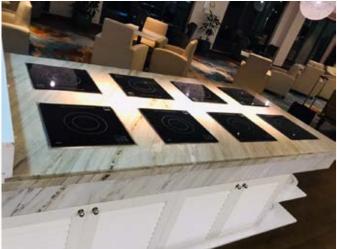

ENSIONS         | BRAND  | MODEL      |
|------|-----|-----------------------------------------------------|--------------------|--------|------------|
| 01   | 1   | STAINLESS STEEL WALL<br>CABINET WITH HINGED<br>DOOR | 1700X300X550MM     | CUSTOM | SMART CHEF |
| 02   | 1   | STAINLESS STEEL BASE<br>CABINET WITH DRAWER         | 1700X600X840+100MM | CUSTOM | SMART CHEF |
| 03   | 1   | STAINLESS STEEL WALL<br>CABINET WITH HINGED<br>DOOR | 1000X300X550MM     | CUSTOM | SMART CHEF |
| 04   | 1   | STAINLESS STEEL BASE<br>CABINET WITH DRAWER         | 1000X600X840+100MM | CUSTOM | SMART CHEF |
| 05   | 1   | STAINLESS STEEL BASE<br>CABINET WITH SINK           | 4110X600X840+100MM | CUSTOM | SMART CHEF |

J A Ocean View Hotel Spring Brand Induction Units Project

## JA OCEAN VIEW HOTEL







### J A OASISIS BEACH HOTEL SWIMMING POOL WORK



### JA OASIS BEACH HOTEL





### SHARJAH MODULAR KITCHEN CABINET PROJECT



## HOTEL KITCHEN







# KITCHEN SETUP





### MANGIAMO RESTAURENT AUD





### COMMERCIAL LICENSE





-

|                                                  |                                             | and the property of the second | Color Manager                                         | License Details