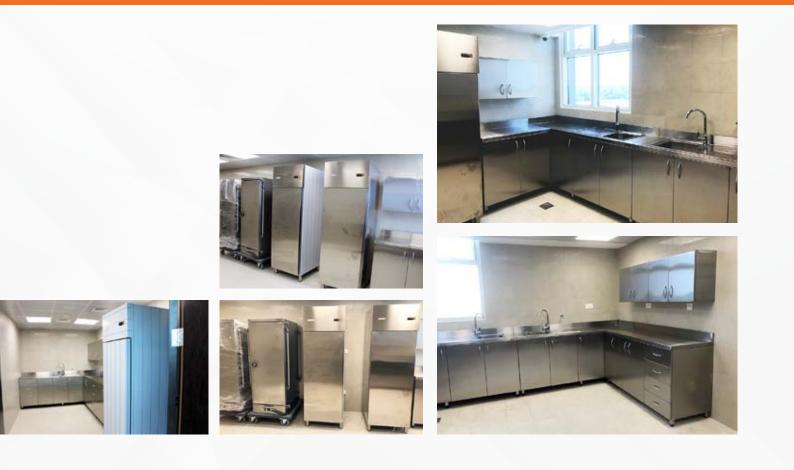

#### MUSANADA AUTISM CENTER STAINLESS STEEL KITCHEN CABINET WORK

### MUSANADA PROJECT BOQ LIST

#### ADMINISTRATION PANTRY

| ITEM | QTY | DESCRIPTIONS                                            | DIMENSIONS         | BRAND  | MODEL      |
|------|-----|---------------------------------------------------------|--------------------|--------|------------|
| 01   | 1   | STAINLESS STEEL WALL CABINET<br>WITH HINGED DOOR        | 3200x300x550       | CUSTOM | SMART CHEF |
| 02   | 1   | STAINLESS STEEL BASE CABINET<br>WITH DRAWER             | 2600X580X840+100MM | CUSTOM | SMART CHEF |
| 03   | 1   | STAINLESS STEEL BASE<br>CABINET WITH SINK AND<br>DRAWER | 2530X600X840+100MM | CUSTOM | SMART CHEF |

#### CAFETERIA PANTRY

| ITEM | QTY | DESCRIPTIONS                                        | DIMENSIONS         | BRAND  | MODEL      |
|------|-----|-----------------------------------------------------|--------------------|--------|------------|
| 01   | 1   | STAINLESS STEEL WALL<br>CABINET WITH HINGED<br>DOOR | 1700X300X550MM     | CUSTOM | SMART CHEF |
| 02   | 1   | STAINLESS STEEL BASE<br>CABINET WITH DRAWER         | 1700X600X840+100MM | CUSTOM | SMART CHEF |
| 03   | 1   | STAINLESS STEEL WALL<br>CABINET WITH HINGED<br>DOOR | 1000X300X550MM     | CUSTOM | SMART CHEF |
| 04   | 1   | STAINLESS STEEL BASE<br>CABINET WITH DRAWER         | 1000X600X840+100MM | CUSTOM | SMART CHEF |
| 05   | 1   | STAINLESS STEEL BASE<br>CABINET WITH SINK           | 4110X600X840+100MM | CUSTOM | SMART CHEF |