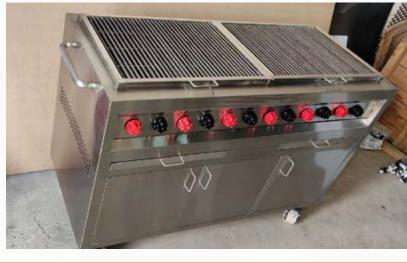

| Dubai   |
| 69 | Yams Restaurent                                              | Dubai   |
| 70 | Zabeel Palace Ali Muhairi Villa                              | Dubai   |
| 71 | Zaroob Hotel                                                 | Dubai   |
| 72 | Zuhoor Group                                                 | Dubai   |
| 73 | Sharjah Modular Kitchen Cabinet Project                      | Sharjah |

### OUR PROJECTS



#### VILLA KITCHEN

VILLA KITCHEN WITH FALCON UK EQUIPMENTS





#### VILLA PROJECT WITH TEKA PRODUCTS



#### DWTC COFFEE COUNTER PROJECT



### DWTC COFFEE COUNTER



#### AL BADDAD CAPITAL RAK COURT GLASS SLIDING DOOR PROJECT





### GLASS SLIDING DOOR





#### DUBAI WORLD TRADE CENTRE PROJECT

### DUBAI WORLD TRADE CENTRE









#### DUBAI MARINE BEACH RESORT AND SPA PROJECT















AL AIN AUTISM CENTER MUSANADA PROJECT



#### MUSANADA AUTISM CENTER STAINLESS STEEL KITCHEN CABINET WORK



### MUSANADA PROJECT BOQ LIST

#### ADMINISTRATION PANTRY

| ITEM | QTY | DESCRIPTIONS                                            | DIMENSIONS         | BRAND  | MODEL      |
|------|-----|---------------------------------------------------------|--------------------|--------|------------|
| 01   | 1   | STAINLESS STEEL WALL CABINET<br>WITH HINGED DOOR        | 3200x300x550       | CUSTOM | SMART CHEF |
| 02   | 1   | STAINLESS STEEL BASE CABINET<br>WITH DRAWER             | 2600X580X840+100MM | CUSTOM | SMART CHEF |
| 03   | 1   | STAINLESS STEEL BASE<br>CABINET WITH SINK AND<br>DRAWER | 2530X600X840+100MM | CUSTOM | S