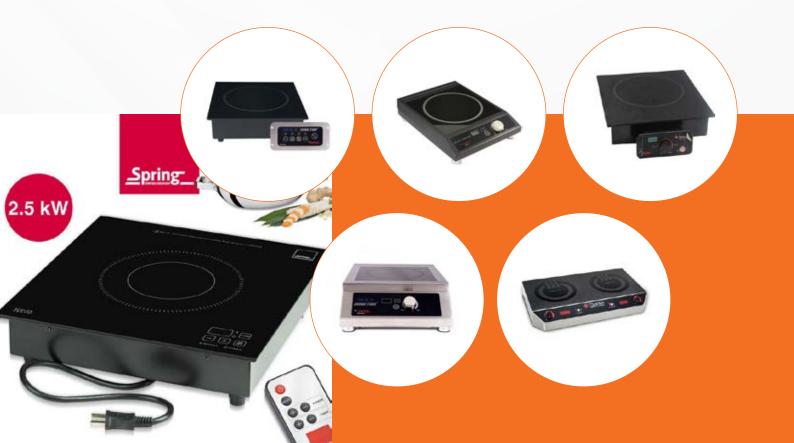

## OUR PRODUCTS

#### TOURNUS SHELVING UNITS



## SHELVING UNITS

#### CUSTOM FISH COUNTER

#### TOURNUS HAND WASH-BASINS







## DISHWASHER

#### WINTERHALTER DISHWASHER

#### MEIKO DISHWASHER





#### WINTERHALTER BOTTLE RACK SYSTEM







# HOT CABINET

#### ALTO-SHAAM HOT CABINET



SCANBOX HOT CABINET



#### **BLANCO HOT CABINET**





#### KITCHEN EQUIPMENTS





# OVEN

#### BONNET OVEN

#### RATIONAL OVEN



SALVA OVEN

UNOX OVEN

#### ELECTROLUX OVEN



#### MENUMASTER ELECTRIC OVEN





#### MKN OVEN



#### ROBOT COUPE MIXER AND HAND BLENDERS



### REFRIGER,

#### WILLIAMS REFRIGERATOR







wilhams

9

#### ROLLER GRILL EQUIPMENTS



## WATER BOILER

#### BURCO WATER BOILER



GMC WATER BOILER



### COFFEE MACHINES

#### COFFEE MACHINES







#### INDUCTION UNITS





#### CUSTOM FABRICATIONS

The company has earned demanding reputation within the industry with highly equipped manufacturing units in UAE, for the commitment towards customized stainless steel products and services designed to organize stored items in order to maximise every square cm of kitchen space improved hygienic conditions by promoting safer environments, helps to comply with sanitary standards easy to fix on the wall all required accessories for installation are included our standard options. Smart chef manufactures exemplary equipments at most immaculate and salubrious form meeting current international standards and regulations



#### OUR RENOWNED BRANDS

### OUR RENOWNED BRANDS



#### OUR PROJECT LIST

| SL.No | PROJECT NAME                                           | LOCA